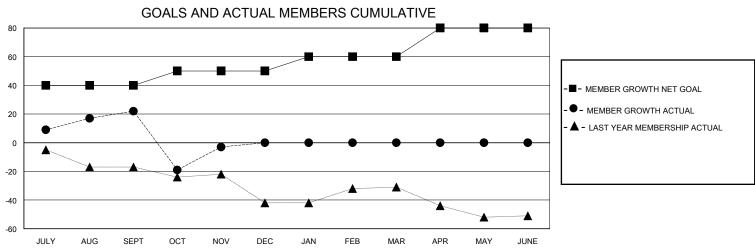

## MONTHLY MEMBERSHIP PROGRESS REPORT

District 30 M

GMT: LOCATION MISSISSIPPI GMT CA

| CIVIT.        |               | LOC         | , thort mississi |                       |                        |                         | CIVIT Of C                                         |  |
|---------------|---------------|-------------|------------------|-----------------------|------------------------|-------------------------|----------------------------------------------------|--|
|               | Club          | os          |                  | Members               |                        |                         |                                                    |  |
|               | RESULTS FOR   | R 2023-2024 |                  | RESULTS FOR 2023-2024 |                        |                         |                                                    |  |
| QUARTER       | NEW CLUB GOAL | NEW CLUBS   | DROPPED CLUBS    | QUARTER MEM           | BER GROWTH NET<br>GOAL | MEMBER GROWTH<br>ACTUAL | DROPPED<br>MEMBERS ACTUAL<br>(including transfers) |  |
| JULY/AUG/SEPT | 0             | 0           | 0                | JULY/AUG/SEPT         | 40                     | 35                      | 10                                                 |  |
| OCT/NOV/DEC   | 1             | 1           | 1                | OCT/NOV/DEC           | 10                     | 39                      | 49                                                 |  |
| JAN/FEB/MAR   | 0             | 0           | 0                | JAN/FEB/MAR           | 10                     | 0                       | 0                                                  |  |
| APR/MAY/JUNE  | 0             | 0           | 0                | APR/MAY/JUNE          | 20                     | 0                       | 0                                                  |  |