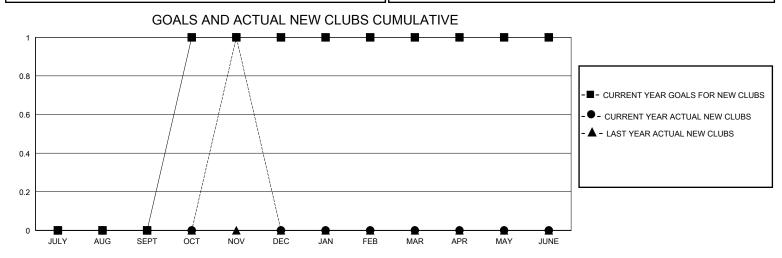

## MONTHLY MEMBERSHIP PROGRESS REPORT

District 30 M

GMT: LOCATION MISSISSIPPI GMT CA

| CIVIT.        |               | LOC         | , thort mississi |                       |                        |                         | CIVIT Of C                                         |  |
|---------------|---------------|-------------|------------------|-----------------------|------------------------|-------------------------|----------------------------------------------------|--|
|               | Club          | os          |                  | Members               |                        |                         |                                                    |  |
|               | RESULTS FOR   | R 2023-2024 |                  | RESULTS FOR 2023-2024 |                        |                         |                                                    |  |
| QUARTER       | NEW CLUB GOAL | NEW CLUBS   | DROPPED CLUBS    | QUARTER MEM           | BER GROWTH NET<br>GOAL | MEMBER GROWTH<br>ACTUAL | DROPPED<br>MEMBERS ACTUAL<br>(including transfers) |  |
| JULY/AUG/SEPT | 0             | 0           | 0                | JULY/AUG/SEPT         | 40                     | 35                      | 10                                                 |  |
| OCT/NOV/DEC   | 1             | 1           | 1                | OCT/NOV/DEC           | 10                     | 39                      | 49                                                 |  |
| JAN/FEB/MAR   | 0             | 0           | 0                | JAN/FEB/MAR           | 10                     | 0                       | 0                                                  |  |
| APR/MAY/JUNE  | 0             | 0           | 0                | APR/MAY/JUNE          | 20                     | 0                       | 0                                                  |  |